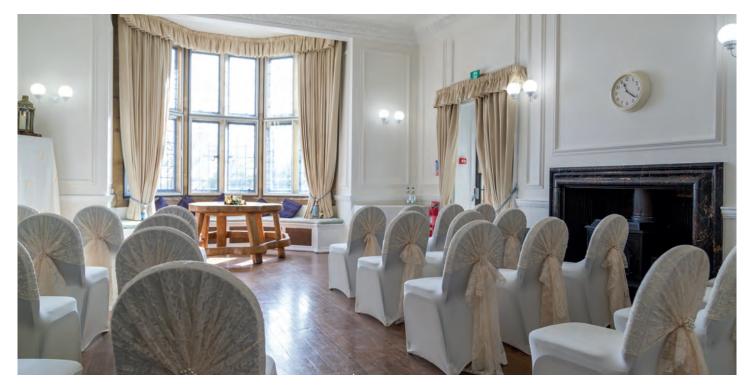

Two windowed reception rooms offer options for smaller ceremonies, drinks receptions, buffets, chill out rooms or a bar.

You are guaranteed exclusive use of the Lodge's reception rooms as the only wedding in your chosen week.

You will have use of three beautiful rooms (seated capacity 75), the terrace and our marquee site. There is also use of the grand staircase and grounds for bride and groom photos.

Of course, we take care of all the practical aspects. Tables, chairs, table linen and napkins are all included. You will have access on the day before to set up and decorate.