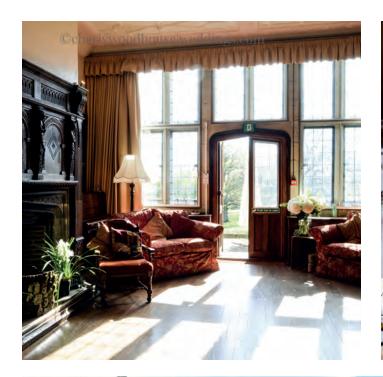

Two windowed reception rooms offer options for smaller ceremonies, drinks receptions, buffets, chill out rooms or a bar.

You are guaranteed exclusive use of the Lodge's reception rooms as the only wedding in your chosen week.

You will have use of three beautiful rooms (seated capacity 75), the terrace and our marquee site. There is also use of the grand staircase and grounds for bride and groom photos.

Of course, we take care of all the practical aspects. Tables, chairs, table linen and napkins are all included. You will have access on the day before to set up and decorate.