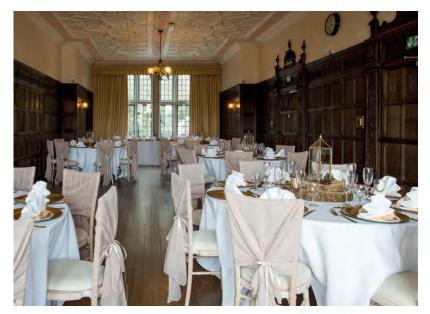

Our oak panelled Long Hall is perfect for your ceremony, wedding breakfast or evening party. It opens out onto glorious woodland views from the South Terrace for your drinks reception, from which you can wander our beautiful, peaceful grounds.

You will have use of three beautiful rooms (seated capacity 75), the terrace and our marquee site. There is also use of the grand staircase and grounds for bride and groom photos.

Of course, we take care of all the practical aspects. Tables, chairs, table linen and napkins are all included. You will have access on the day before to set up and decorate.