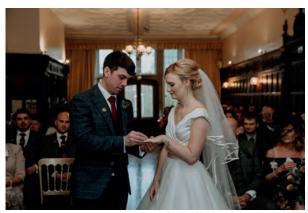

Our oak panelled Long Hall is perfect for your ceremony, wedding breakfast or evening party. It opens out onto glorious woodland views from the South Terrace for your drinks reception, from which you can wander our beautiful, peaceful grounds.

You will have use of three beautiful rooms (seated capacity 75), the terrace and our marquee site. There is also use of the grand staircase and grounds for bride and groom photos.

Of course, we take care of all the practical aspects. Tables, chairs, table linen and napkins are all included. You will have access on the day before to set up and decorate.