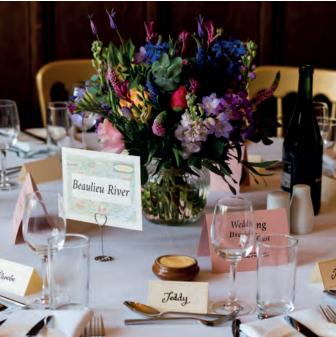

You will have use of three beautiful rooms (seated capacity 75), the terrace and our marquee site. There is also use of the grand staircase and grounds for bride and groom photos.

Of course, we take care of all the practical aspects. Tables, chairs, table linen and napkins are all included. You will have access on the day before to set up and decorate.

Our catering partners offer a range of options to tailor your wedding breakfast to your requirements.

Trust us to give you a personalised, unique wedding to remember.