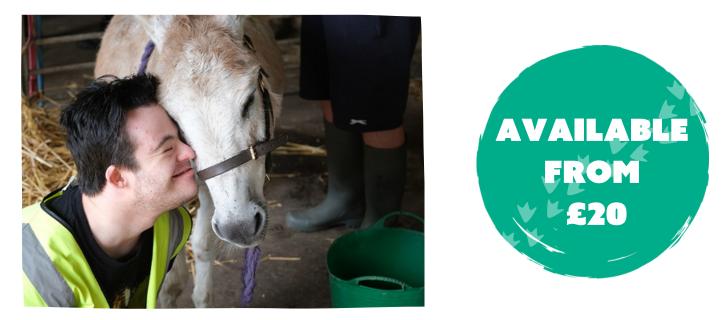

## Sponsor an animal and help keep our furry friends well looked after

At Minstead Trust we offer the people we support opportunities to take part in 'Animal Care' sessions.

During these sessions they learn the basics of animal care and how to look after the animals, as well as additional skills such as time keeping and animal hygiene. In turn the people we support build their own independence and confidence.

By sponsoring an animal you are supporting the charitable work of Minstead Trust as well as helping to keep our animals well cared for.

Here are the animals you can sponsor for 12 months:

- Geese £20
- Goats £30
- Donkeys £40
- Family of 4 (choose any 4 animals) £100